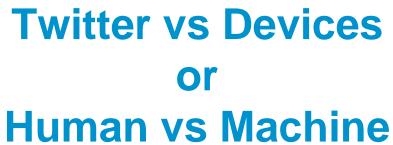

#### **Machines**

Totale utenti

• 645,75 M

• 300.000

Totale dispositivi

Peso transazione

200 byte

250 byte

Peso transazione

Transazioni al giorno

• 518 M

• 432 M

Transazioni al giorno

Storage giornaliero

• 96,5GB

• 100,5 GB

Storage giornaliero

Interazioni al giorno per utente

• 0,801

• 1440

Interazioni al giorno per dispositivo

Every business today is producing a lot of Data that can be turn into very valuable Information.