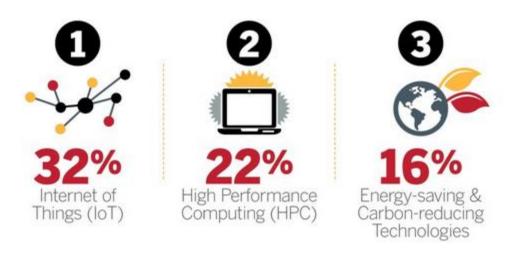

### **Many Devices & Applications**

- In 2017, more than 70% of the big corporations will have an infrastructure for "smart objects"
- Connected devices are increasing what is called 3<sup>rd</sup> network where 98% of the IT growth by 2020 is forecasted
- IT spending 2015 (Source: Computerworld)