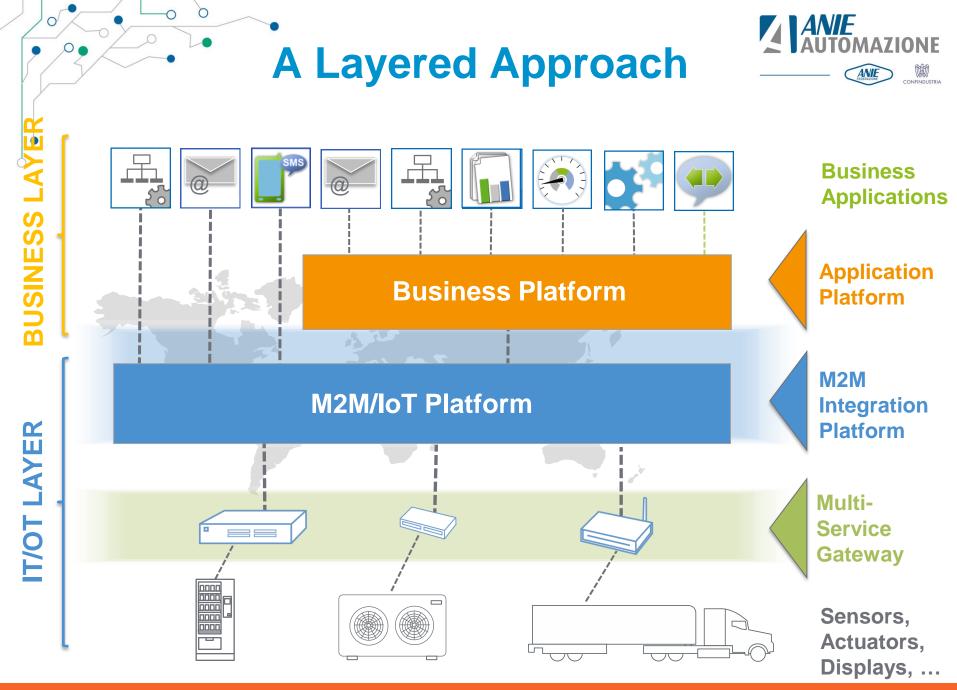

Un'unica piattaforma per innovare il proprio business connettendo tutti i dispositivi M2M/IoT alle applicazioni aziendali.

Tiziano Modotti – EUROTECH

# **Key elements of an IoT Platform**

Standard & Open

Scalable & Interoperable

Security